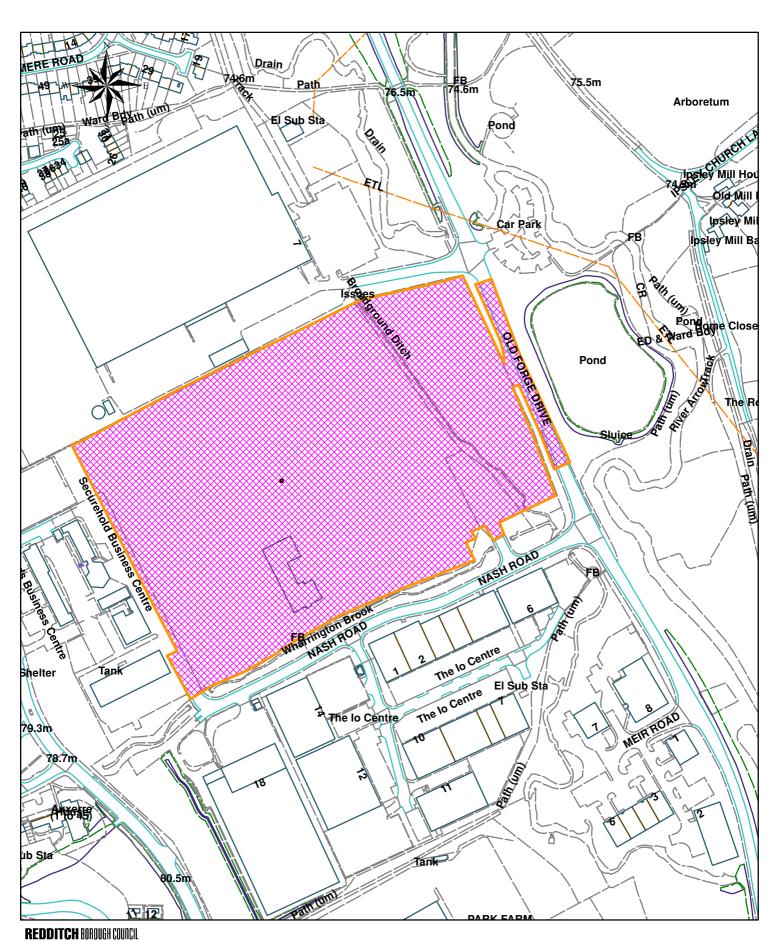

#### (Greenlands Ward)

9. Application 2017/005/FUL - 1 - 16 Holloway Park, Holloway Lane, Lakeside, Redditch

(Pages 9 - 10)

Head of Planning and Regeneration

To consider a Planning Application for the construction of pitched roofs over existing flat roofs on 16 bungalows.

Applicant: Mr Adrian Guida-Jones, Housing Capital, Redditch Borough Council

(Report attached / Site Plan under separate cover)

#### (Lodge Park Ward)

10. Application 2017/027/FUL
- Unit 21 Kingfisher Walk,
Kingfisher Shopping
Centre, Town Centre,
Redditch B97 4EY

(Pages 11 - 12)

Head of Planning and Regeneration

To consider a Planning application for a Change of Use from Sui Generis to A3 Use.

2017/005/FUL

1-16 Holloway Park, Holloway Lane, Redditch

www.redditchbc.gov.uk

Planning & Regeneration Town Hall Walter Stranz Hall Square Redditch B98 8AH

2017/027/FUL

Unit 21 Kingfisher Walk