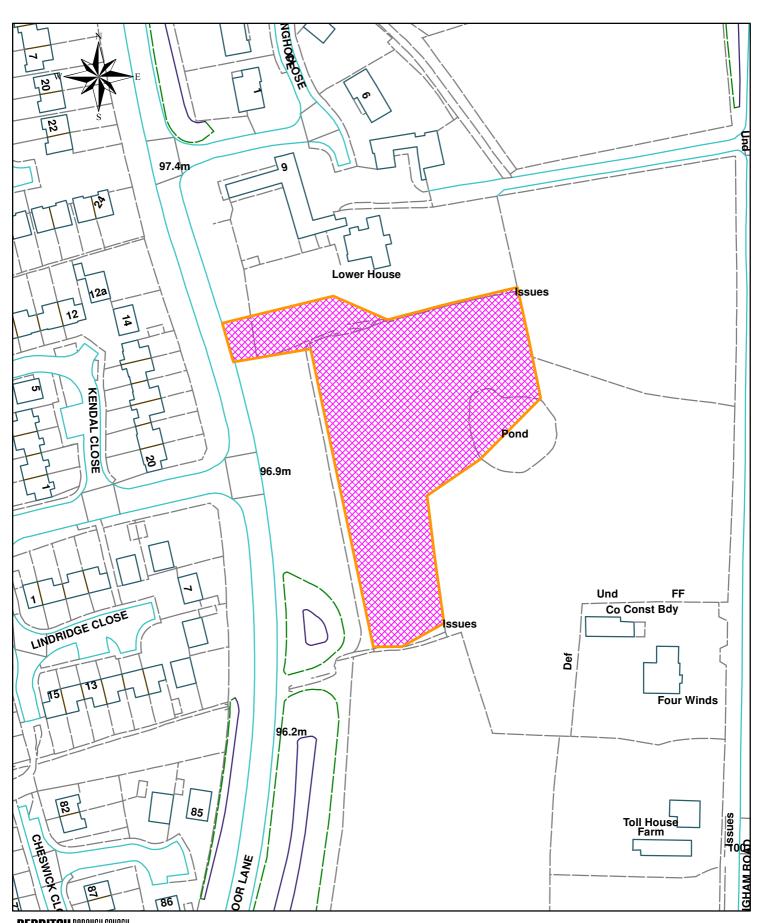

(Report attached / Site Plan under separate cover)

(Lodge Park Ward)

Application 2016/290/FUL
 Land at Far Moor Lane,
 Winyates Green,
 Redditch

(Pages 3 - 4)

Head of Planning and Regeneration

To consider a Planning Application for the erection of nine dwellings, associated access and landscaping.

Applicant: Mr Shaun Hussey

(Report attached / Site Plan under separate cover)

(Winyates Ward)

7. Application 2016/347/FUL
- The Paddocks, Astwood
Lane, Feckenham,
Redditch B96 6HG

(Pages 5 - 6)

Head of Planning and Regeneration

Woodfield Academy, Studley Road

Planning & Regeneration Town Hall Walter Stranz Hall Square Redditch B98 8AH 2016/290/FUL

Land at Far Moor Lane

www.redditchbc.gov.uk

Planning & Regeneration Town Hall Walter Stranz Hall Square Redditch B98 8AH 2016/347/FUL