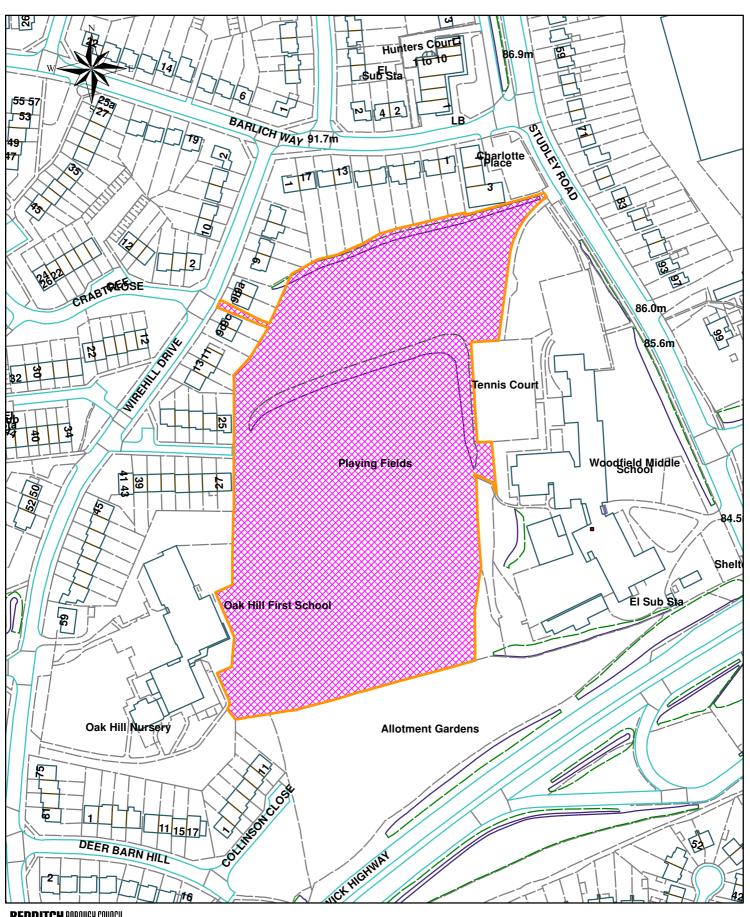

#### Membership:

Cllrs: Andrew Fry (Chair)

Nina Wood-Ford (Vice-Chair) Roger Bennett Michael Chalk

**Matthew Dormer** 

Wanda King Gareth Prosser Yvonne Smith Jennifer Wheeler

5. Application 2016/254/FUL - Woodfield Academy, Studley Road, Lodge Park, Redditch B98 7HH

(Pages 1 - 2)

Head of Planning and Regeneration

To consider a Planning Application for an all weather pitch, including floodlights and emergency vehicle access road / DDA access.

Applicant: Mr S Bond, Woodfield Academy

(Report attached / Site Plan under separate cover)

(Lodge Park Ward)

Application 2016/290/FUL
 Land at Far Moor Lane,
 Winyates Green,
 Redditch

(Pages 3 - 4)

Head of Planning and Regeneration

To consider a Planning Application for the erection of nine dwellings, associated access and landscaping.

Woodfield Academy, Studley Road

Planning & Regeneration Town Hall Walter Stranz Hall Square Redditch B98 8AH 2016/290/FUL

Land at Far Moor Lane

www.redditchbc.gov.uk

Planning & Regeneration Town Hall Walter Stranz Hall Square Redditch B98 8AH 2016/347/FUL