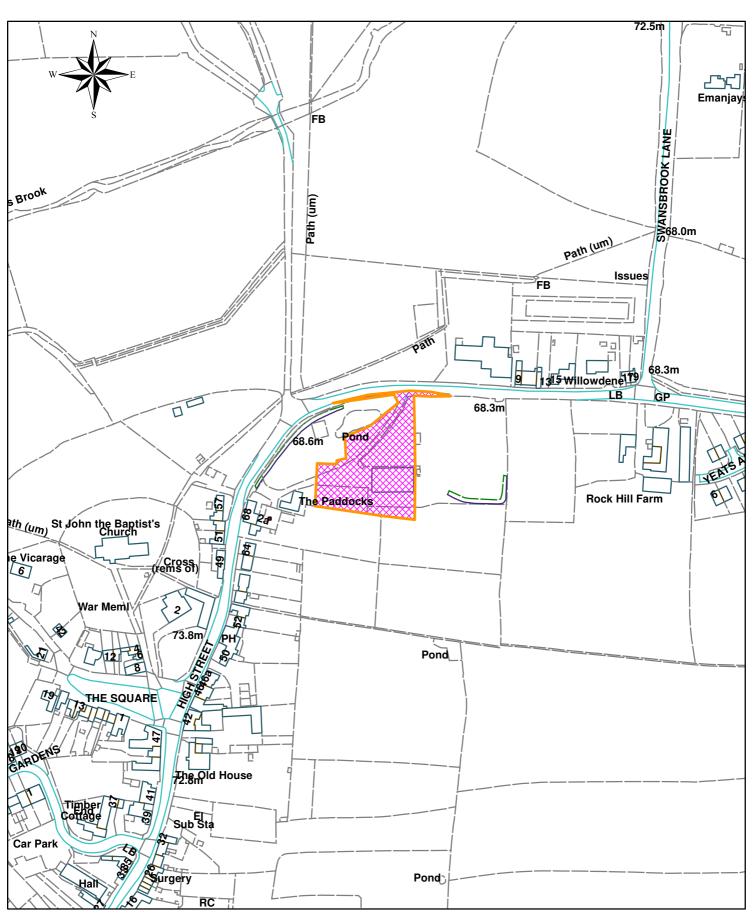

Applicant: Mr Shaun Hussey

(Report attached / Site Plan under separate cover)

(Winyates Ward)

7. Application 2016/347/FUL
- The Paddocks, Astwood
Lane, Feckenham,
Redditch B96 6HG

(Pages 5 - 6)

Head of Planning and Regeneration

To consider a Planning Application for the erection of 5 no. dwellings, comprising 2 x 3 bedroom bungalows and 3 x 3 bedroom houses, on the site of approved Outline Application for 6 no. dwellings (2014/105/OUT).

Applicant: Mr M Fitzpatrick, Sandpiper TKL

(Report attached / Site Plan under separate cover)

(Astwood Bank & Feckenham Ward)

The Paddocks, Astwood Lane

Planning & Regeneration Town Hall Walter Stranz Hall Square Redditch B98 8AH 2016/350/HYB

Land North of Nash Road

Planning & Regeneration Town Hall Walter Stranz Hall Square Redditch B98 8AH