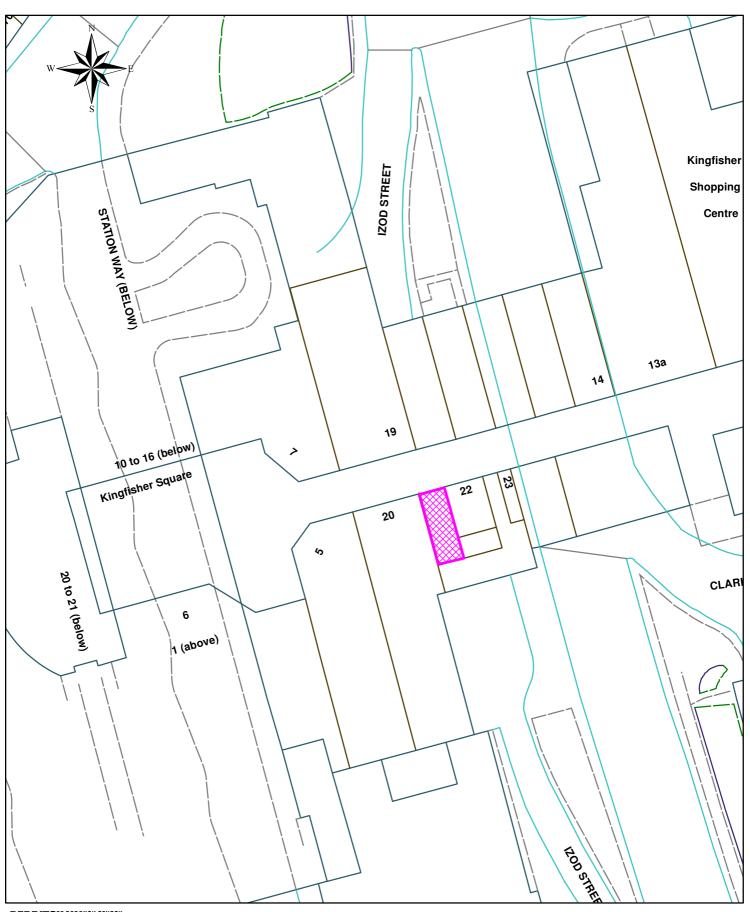

#### (Lodge Park Ward)

10. Application 2017/027/FUL
- Unit 21 Kingfisher Walk,
Kingfisher Shopping
Centre, Town Centre,
Redditch B97 4EY

(Pages 11 - 12)

Head of Planning and Regeneration

To consider a Planning application for a Change of Use from Sui Generis to A3 Use.

Applicant: Kingfisher Shopping Centre

(Report attached / Site Plan under separate cover)

(Central Ward)

www.redditchbc.gov.uk

Planning & Regeneration Town Hall Walter Stranz Hall Square Redditch B98 8AH 2016/254/FUL